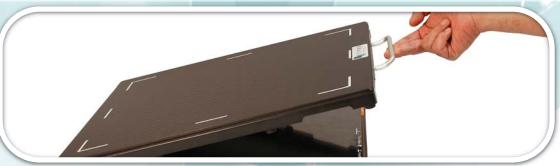

Our latest cover is constructed of a high density polyethylene frame and a carbon fiber top, offering protection up to 1300 lbs. Our easy lift handle makes removal and carrying a breeze.

The Weight Bearing
Cover has been tested
by an accredited
independent laboratory.

This product is perfect for bariatric, equine, and podiatry procedures.

**Easy Lift Handle** 

Protect your investment use a Cover!

2120 W. Encanto Blvd., Phoenix, AZ 85009 [602] 439-3100 | [800] 230-XRAY | Fax: [602] 252-5950 www.customxray.com