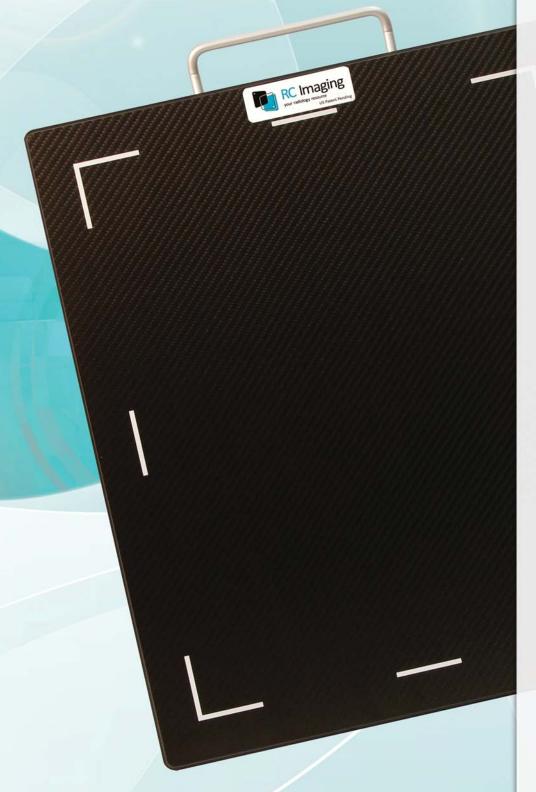

## Weight Bearing Protection

Our new Weight Bearing
Protective Cover has
been designed to
accommodate
Digital DR Panels
and CR Cassettes.

Our covers are strong yet lightweight, offering a high degree of protection during weight bearing procedures.

Our latest cover is constructed of a high density polyethylene frame and a carbon fiber top, offering protection up to 1300 lbs. Our easy lift handle makes removal and carrying a breeze.

The Weight Bearing
Cover has been tested
by an accredited
independent laboratory.

## Weight Bearing Protection

**Smoked Polycarbonate** 

**Carbon Fiber** 

- Available in Polycarbonate or Carbon Fiber
- · Rated up to 1300 lbs.
- · Easy lift handle
- · Non-skid rubber feet
- · Multiple sizes available
- · Printed target area