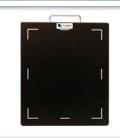

## Weight Bearing Protection

**Smoked Polycarbonate** 

**Carbon Fiber** 

- Available in Polycarbonate or Carbon Fiber
- · Rated up to 1300 lbs.
- · Easy lift handle
- · Non-skid rubber feet
- · Multiple sizes available
- · Printed target area