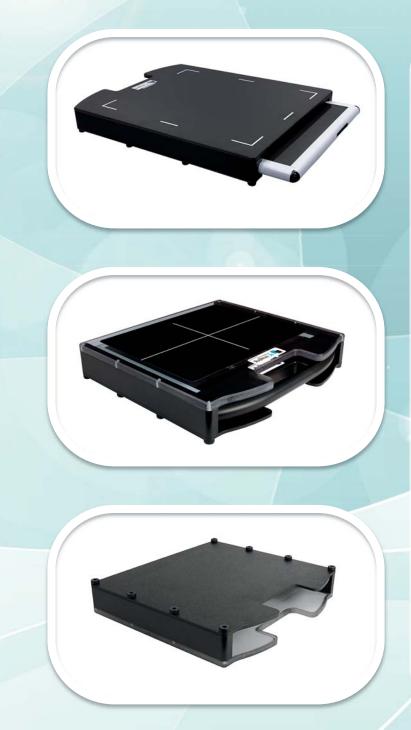

# Weight Bearing Tunnel

This product is ideal for equine and veterinary imaging to protect your DR Panel from excessive weight.

2120 W. Encanto Blvd., Phoenix, AZ 85009 [602] 439-3100 | [800] 230-XRAY | Fax: [602] 252-5950 www.customxray.com

# Weight Bearing Tunnel

Our Weight Bearing Tunnel is perfect for imaging large animals when paired with one of our patented Lock-N-Secure<sup>®</sup> panel protectors, this product will allow for seamless removal without disruption.

### **Great Features**

- Distributed weight capacity ranging from 700lbs to over 2000lbs
- Grab-N-Go handle
- Target area for easy alignment

## **Quality Construction**

- Available in Carbon Fiber and Polycarbonate
- Non-skid rubber feet