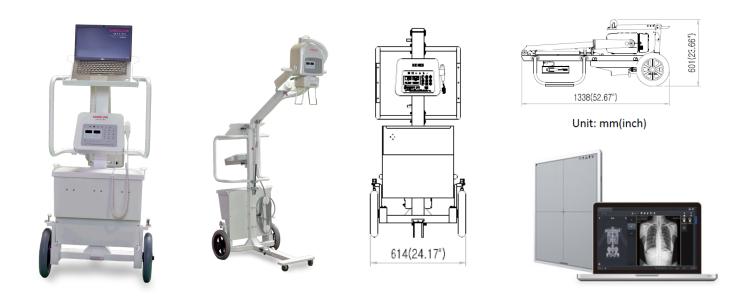

### The JADE Mobile Solution

JADE is a powerful, innovative, highly versatile portable X-ray system suitable for a variety of clinical uses. With a simple, easy-to-use operator console, two-step foldable stand and auto lock system, JADE is one of the most user-friendly portable X-ray systems on the market today. When combined with the award winning VIVIX-S 1417W panel, an unparalleled pre-packaged mobile digital diagnostic system was created.

#### **JADE Unit Features**

#### 1417W Panel Features

| 4kW High Frequency X-ray Generator                 | Model FXRD-1417WB                                     |
|----------------------------------------------------|-------------------------------------------------------|
| • Maximum 120kVp / 0.1 ~250mAs                     | General Radiography Application                       |
| 0.001 to 10 sec Exposure Time Range                | High Spatial Resolution with 140um pixel array        |
| 119 lbs including X-ray unit, collimator and stand | • 14" x 17" (35cm x 43cm) Image Size                  |
| Maximum height of 7' 5"                            | • 2,560 x 3,072 pixel size                            |
| Collimator with 30 second LED lamp timer           | • 14 bit Gray-scale                                   |
| Exposure Hand Switch with 15' cord length          | Lithium Ion 4000 mAh battery – 4h (capturing)         |
| Foldable, two-step stand                           | Stable and Reliable Automatic Exposure Detection      |
| Vehicle loadable                                   | • 2 sec (wired) / 4.5 sec (wireless) Acquisition Time |
| Wheel lock                                         | Panel Dimensions: 15" x 18" x .6"                     |
| Automatic tube arm lock at any angle               | Inside AP- Fast Wireless Communication                |
| User Programmable APR, (up to 9 APR settings)      | Water and Dust Resistance Rating                      |
| Dual Focal Spot of 0.5/1.5mm                       | Dell Latitude Laptop                                  |
| USB interface & Blue-tooth                         | VXvue Viewer Software Program                         |
| 2 year Manufacturer Warranty                       | 5 year Panel Manufacturer Warranty                    |
|                                                    |                                                       |

### **DIMENSIONS:**