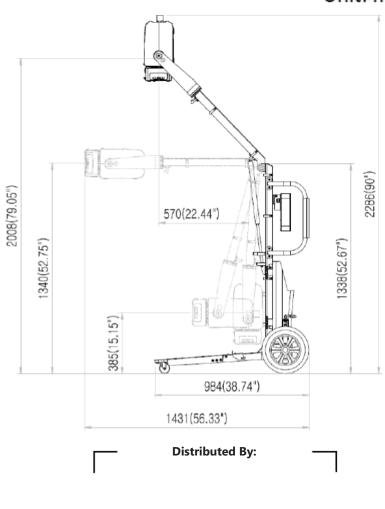

IX DR Panel and Laptop**

Panel Model / Application
Technology
FXRD-1417WB / General Radiography Application
Flat Panel Detector: a-Si TFT with photodiode

Image Size
Inches (35.8cm x 43.0cm)

• Pixel Pitch 140*um* 

• Pixels 2,560 x 3,072 pixels

Acquisition Time
2 sec (wired) / 4.5 sec (wireless)

• Greyscale 14 k

X-ray Generator Interface
Auto trigger: AED (Automatic Exposure Detection) Mode

• Dimensions 15" x 18" x .06"

Laptop
Communication
8th Gen Intel Core i7 16GB Laptop
Inside AP Wireless Communication

Software VXvue Viewer Software Program

Manufacturer Warranty
5 years

\*\*All prices, terms and conditions are are subject to change without notice



# **JADE**

# **High Frequency Portable Solution with 1417 Wireless Gadox DR Panel**

### **DIMENSIONS:**



## Unit: mm(inch)