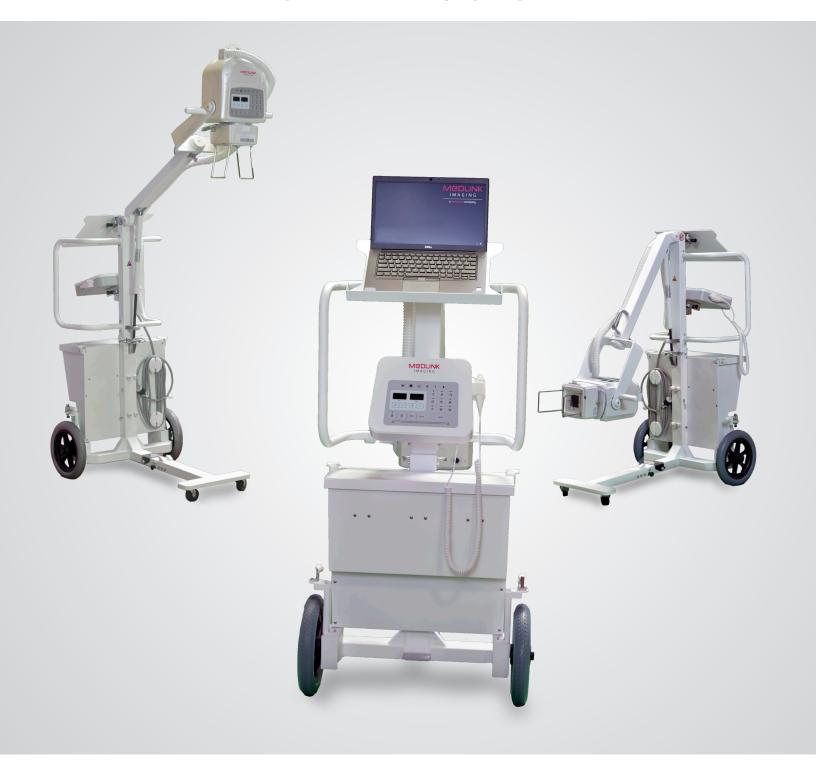

### The JADE Mobile Solution

JADE is a powerful, innovative, highly versatile portable X-ray system suitable for a variety of clinical uses. With a simple, easy-to-use operator console, two-step foldable stand and auto lock system, JADE is one of the most user-friendly portable X-ray systems on the market today. When combined with the award winning VIVIX-S 1417W panel, an unparalleled pre-packaged mobile digital diagnostic system was created.

#### **JADE Unit Features**

#### 1417W Panel Features

| 4kW High Frequency X-ray Generator                 | Model FXRD-1417WB                                     |
|----------------------------------------------------|-------------------------------------------------------|
| • Maximum 120kVp / 0.1 ~250mAs                     | General Radiography Application                       |
| 0.001 to 10 sec Exposure Time Range                | High Spatial Resolution with 140um pixel array        |
| 119 lbs including X-ray unit, collimator and stand | • 14" x 17" (35cm x 43cm) Image Size                  |
| Maximum height of 7' 5"                            | • 2,560 x 3,072 pixel size                            |
| Collimator with 30 second LED lamp timer           | • 14 bit Gray-scale                                   |
| Exposure Hand Switch with 15' cord length          | Lithium Ion 4000 mAh battery – 4h (capturing)         |
| Foldable, two-step stand                           | Stable and Reliable Automatic Exposure Detection      |
| Vehicle loadable                                   | • 2 sec (wired) / 4.5 sec (wireless) Acquisition Time |
| Wheel lock                                         | Panel Dimensions: 15" x 18" x .6"                     |
| Automatic tube arm lock at any angle               | Inside AP- Fast Wireless Communication                |
| User Programmable APR, (up to 9 APR settings)      | Water and Dust Resistance Rating                      |
| Dual Focal Spot of 0.5/1.5mm                       | Dell Latitude Laptop                                  |
| USB interface & Blue-tooth                         | VXvue Viewer Software Program                         |
| 2 year Manufacturer Warranty                       | 5 year Panel Manufacturer Warranty                    |
|                                                    |                                                       |