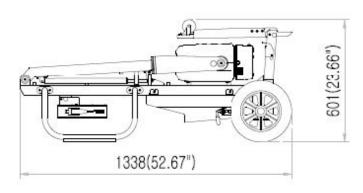

y
2 years

#### **VIVIX DR Panel and Laptop**

Panel Model / Application
Technology
FXRD-1417WB / General Radiography Application
Flat Panel Detector: a-Si TFT with photodiode

Image Size
Inches (35.8cm x 43.0cm)

• Pixel Pitch 140*um* 

• Pixels 2,560 x 3,072 pixels

Acquisition Time
2 sec (wired) / 4.5 sec (wireless)

• Greyscale 14 k

X-ray Generator Interface
Auto trigger: AED (Automatic Exposure Detection) Mode

• Dimensions 15" x 18" x .06"

Laptop
Communication
8th Gen Intel Core i7 16GB Laptop
Inside AP Wireless Communication

Software VXvue Viewer Software Program

Manufacturer Warranty
5 years

\*\*All prices, terms and conditions are are subject to change without notice



# **JADE**

# **High Frequency Portable Solution with 1417 Wireless Gadox DR Panel**

### **DIMENSIONS:**



## Unit: mm(inch)