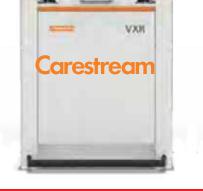

Whatever your situation, we have the answer: powerful X-ray solutions designed just for veterinary practices. The CARESTREAM VXR X-Ray System, Vita Flex CR System or DRX-1 System, combined with CARESTREAM Image Suite software, allows you to upgrade your practice – easily and affordably. These systems are optimized with precisely the features a vet needs – including customized animal-image processing, vet-specifc order entry and exam views, and a full suite of veterinary measurement tools.