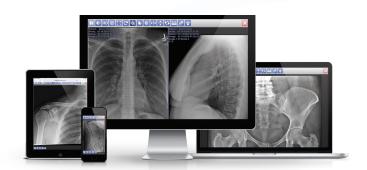

### Accuvue

Achieve imaging versatility beyond your practice when packaged with RadmediX AccuVueCloud PACS. AccuVueCloud PACS system delivers both the computing and compliant off-site storage and diagnostic viewing power over the internet. Our solution provides tools for general radiology, orthopedics and other specialties throughout your practice & referring physicians. AccuVueCloud PACS allows your facility to deliver improved patient care at cost effective price. The AccuVueCloud PACS application not only provides expandable storage space without the cost to upgrade hardware, it offers increased computing power

that allows you to view and manipulate hundreds of large images using hand-held mobile devices like Android, iPhone, iPad, Mac, Macbook and other tablets. When implementing AccuVueCloud, your practice will gain the added efficiency to access images securely anytime, anywhere via cellular or Wi-Fi network access.