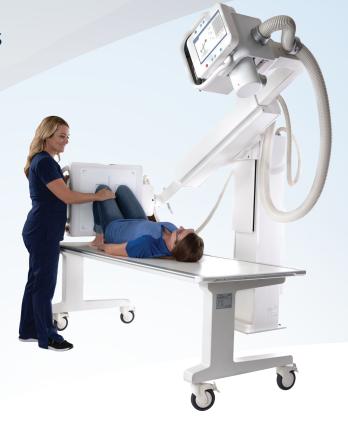

#### OFFERS THE FOLLOWING FEATURES:

- Intuitive 10" touchscreen display for simplified system operation
- Up to 60 semi-automatic pre-set positions of stand height, orientation, and SID
- Removable grid
- Integrated High Frequency X-Ray Generator, with customized Anatomical Programming (APR) from the digital technologist workstation
- Integrated high performance digital flat panel DR detector, with fast image display and exceptional image quality
- Occupies the smallest footprint within an 8' ceiling without limiting full-functionality
- Technologist friendly features with collimator and system movement controls from Bucky
- Integrated safety features with multiple emergency stop buttons and collision sensors
- Optional: Lightweight mobile patient imaging table, (max. patient weight 516lbs.)
- Optional: (AEC) Automatic Exposure Control
- Dual laser LED collimator

#### Unlimited Exam Possibilities

Quick, easy stand positioning along with motorized source-image-distance (SID) adjustment enables a wide spectrum of upright imaging of the chest, abdomen and other skeletal exams as well as supine imaging of patients on the optional mobile table including various oblique techniques. Ergonomic user interface with multi-language support, simple APR technique selection with automated exposure parameter adjustment settings for patient size, enable a high patient throughput. The Acuity SDR+ offers a unique feature-rich design making it universally useful in all applications of diagnostic radiography.