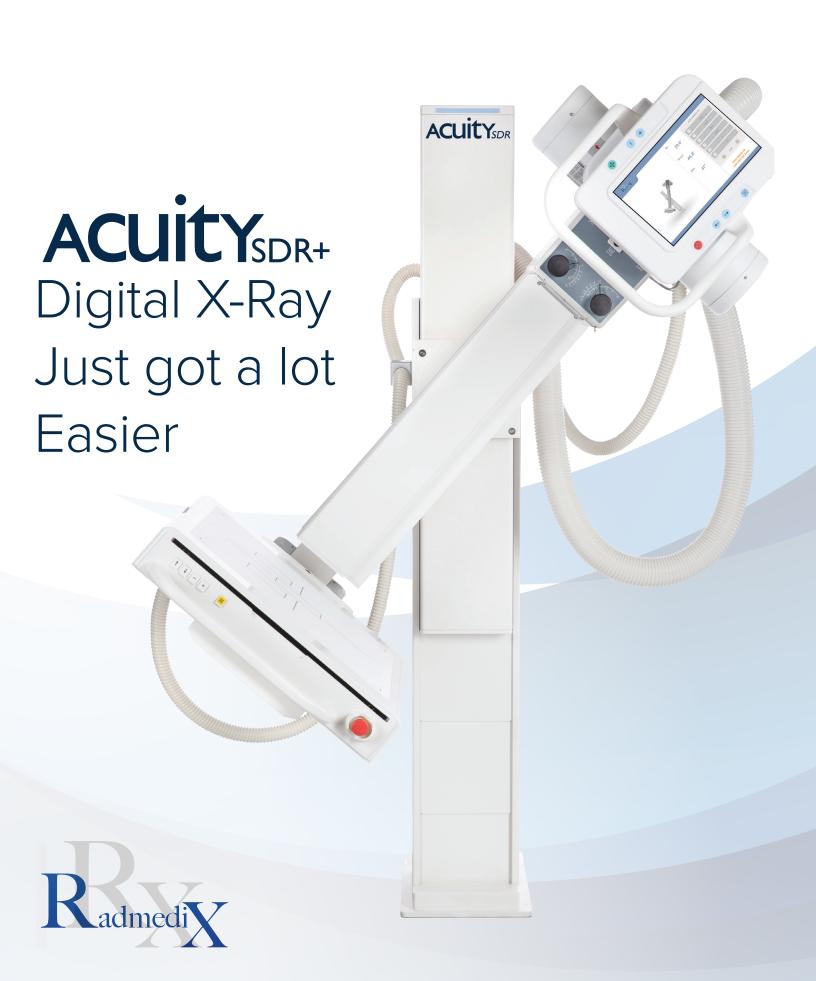

# Features with Patient Comfort in Mind

The Acuity SDR+ is a digital radiography (DR) system designed for a wide range of general and specialized diagnostic imaging. The semi-automated, pre-programmed positioning allows for maximum efficiency, allowing for up to 60 customized, pre-programmed positions of any exam type. The enclosed digital flat panel detector offers flexible imaging of all anatomy with superior resolution at industry leading lower doses. The Acuity SDR+ integrated 10" touch screen display console automatically controls all system components while providing the operator with unprecedented simplicity and ease-of-use. Whether working in a general radiology or orthopedic application, the Acuity SDR+ system provides the user with customized work flow, unmatched functionality and exceptional diagnostic quality.

#### **ACUITY SDR+**