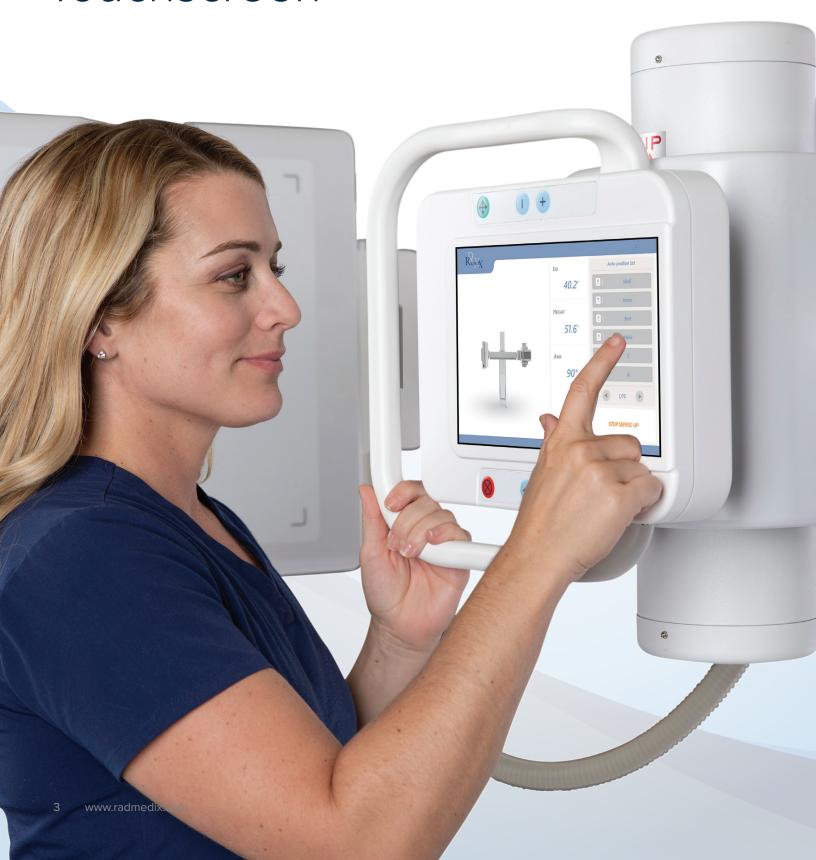

## Simplified Operation at your Fingertips with our Intuitive 10" Touchscreen

#### OFFERS THE FOLLOWING FEATURES:

- Intuitive 10" touchscreen display for simplified system operation
- Up to 60 semi-automatic pre-set positions of stand height, orientation, and SID
- Removable grid
- Integrated High Frequency X-Ray Generator, with customized Anatomical Programming (APR) from the digital technologist workstation
- Integrated high performance digital flat panel DR detector, with fast image display and exceptional image quality
- Occupies the smallest footprint within an 8' ceiling without limiting full-functionality
- Technologist friendly features with collimator and system movement controls from Bucky
- Integrated safety features with multiple emergency stop buttons and collision sensors
- Optional: Lightweight mobile patient imaging table, (max. patient weight 516lbs.)
- Optional: (AEC) Automatic Exposure Control
- Dual laser LED collimator