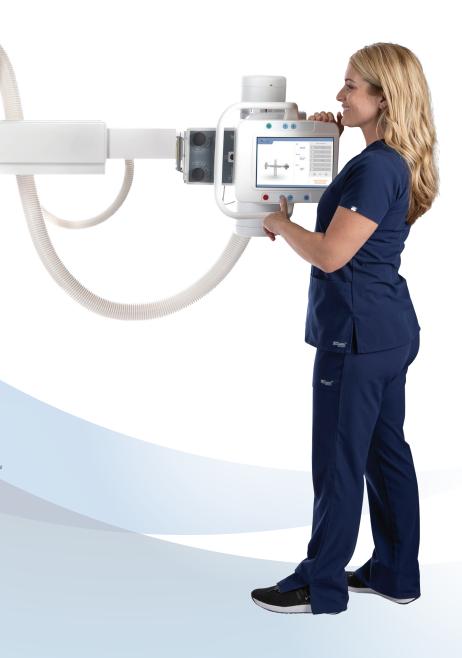

#### Increase Throughput

Optimize speed, precision, and versatility with Bucky side controls