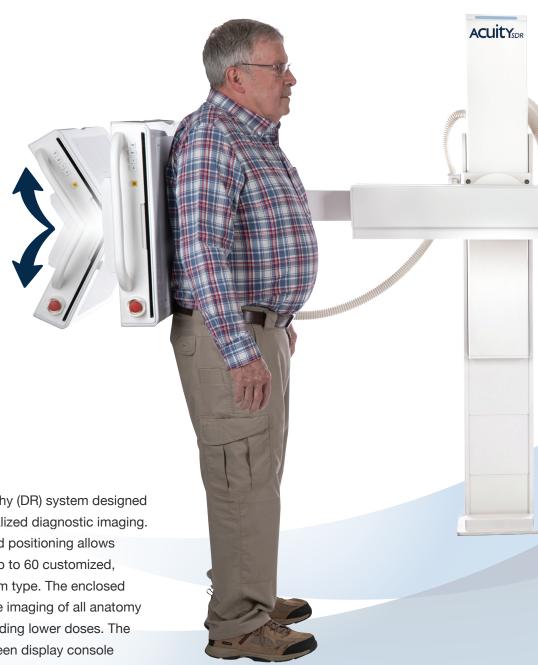

# Features with Patient Comfort in Mind

The Acuity SDR+ is a digital radiography (DR) system designed for a wide range of general and specialized diagnostic imaging. The semi-automated, pre-programmed positioning allows for maximum efficiency, allowing for up to 60 customized, pre-programmed positions of any exam type. The enclosed digital flat panel detector offers flexible imaging of all anatomy with superior resolution at industry leading lower doses. The Acuity SDR+ integrated 10" touch screen display console automatically controls all system components while providing the operator with unprecedented simplicity and ease-of-use. Whether working in a general radiology or orthopedic application, the Acuity SDR+ system provides the user with customized work flow, unmatched functionality and exceptional diagnostic quality.

#### Unlimited Exam Possibilities

Quick, easy stand positioning along with motorized source-image-distance (SID) adjustment enables a wide spectrum of upright imaging of the chest, abdomen and other skeletal exams as well as supine imaging of patients on the optional mobile table including various oblique techniques. Ergonomic user interface with multi-language support, simple APR technique selection with automated exposure parameter adjustment settings for patient size, enable a high patient throughput. The Acuity SDR+ offers a unique feature-rich design making it universally useful in all applications of diagnostic radiography.