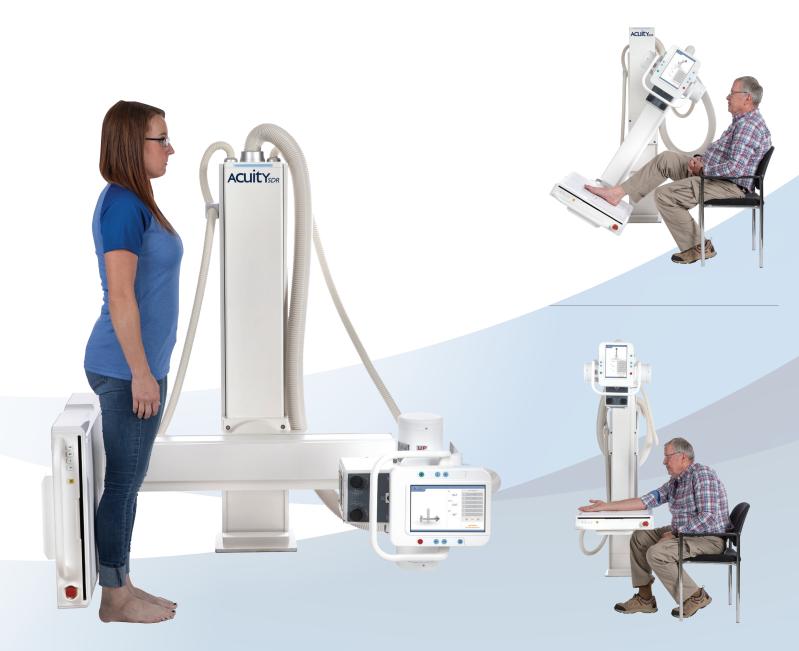

# Features with Patient Comfort in Mind

The Acuity SDR+ is a digital radiography (DR) system designed for a wide range of general and specialized diagnostic imaging. The semi-automated, pre-programmed positioning allows for maximum efficiency, allowing for up to 60 customized, pre-programmed positions of any exam type. The enclosed digital flat panel detector offers flexible imaging of all anatomy with superior resolution at industry leading lower doses. The Acuity SDR+ integrated 10" touch screen display console automatically controls all system components while providing the operator with unprecedented simplicity and ease-of-use. Whether working in a general radiology or orthopedic application, the Acuity SDR+ system provides the user with customized work flow, unmatched functionality and exceptional diagnostic quality.

#### Unlimited Exam Possibilities

Quick, easy stand positioning along with motorized source-image-distance (SID) adjustment enables a wide spectrum of upright imaging of the chest, abdomen and other skeletal exams as well as supine imaging of patients on the optional mobile table including various oblique techniques. Ergonomic user interface with multi-language support, simple APR technique selection with automated exposure parameter adjustment settings for patient size, enable a high patient throughput. The Acuity SDR+ offers a unique feature-rich design making it universally useful in all applications of diagnostic radiography.