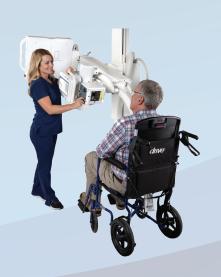

#### Unlimited Exam Possibilities

Quick, easy stand positioning along with motorized source-image-distance (SID) adjustment enables a wide spectrum of upright imaging of the chest, abdomen and other skeletal exams as well as supine imaging of patients on the optional mobile table including various oblique techniques. Ergonomic user interface with multi-language support, simple APR technique selection with automated exposure parameter adjustment settings for patient size, enable a high patient throughput. The Acuity SDR+ offers a unique feature-rich design making it universally useful in all applications of diagnostic radiography.