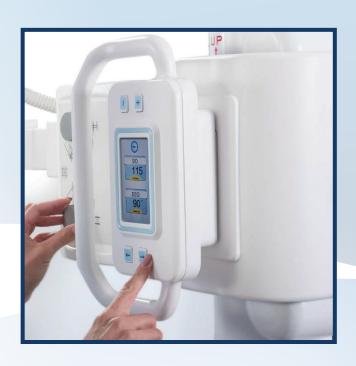

## Simplified Operation at your Fingertips with our Intuitive 10" Touchscreen

#### Increase Throughput

Optimize speed, precision, and versatility with Bucky side controls