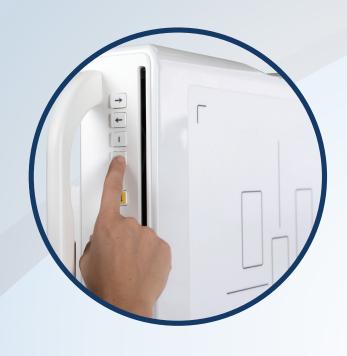

#### Increase Throughput

Optimize speed, precision, and versatility with Bucky side controls