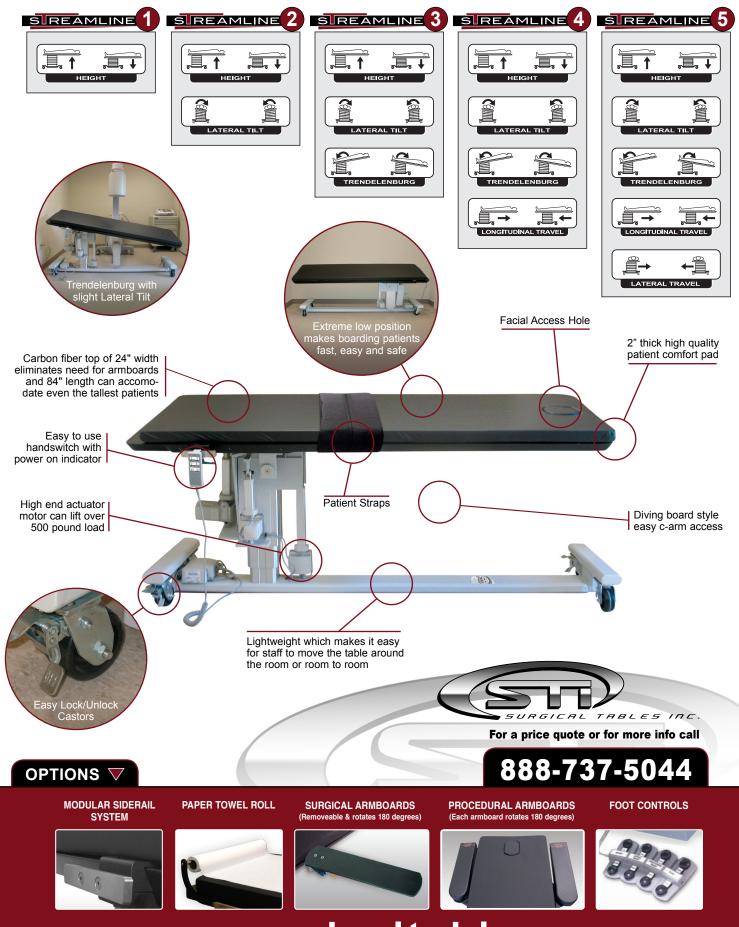

Carbon fiber diving board style imaging table "absolutely the best price and value in the table industry"

#### **FEATURES**

- Diving board style for easy c-arm access
- Large patient capacity 500 pound load
- 2" patient high quality comfort pad
- Facial Cut-out for prone procedures
- Light weight easy to physically move the table
- 24" top eliminates need for arm boards
- Simple to use top quality wheel locks
- Easy patient transfer to table